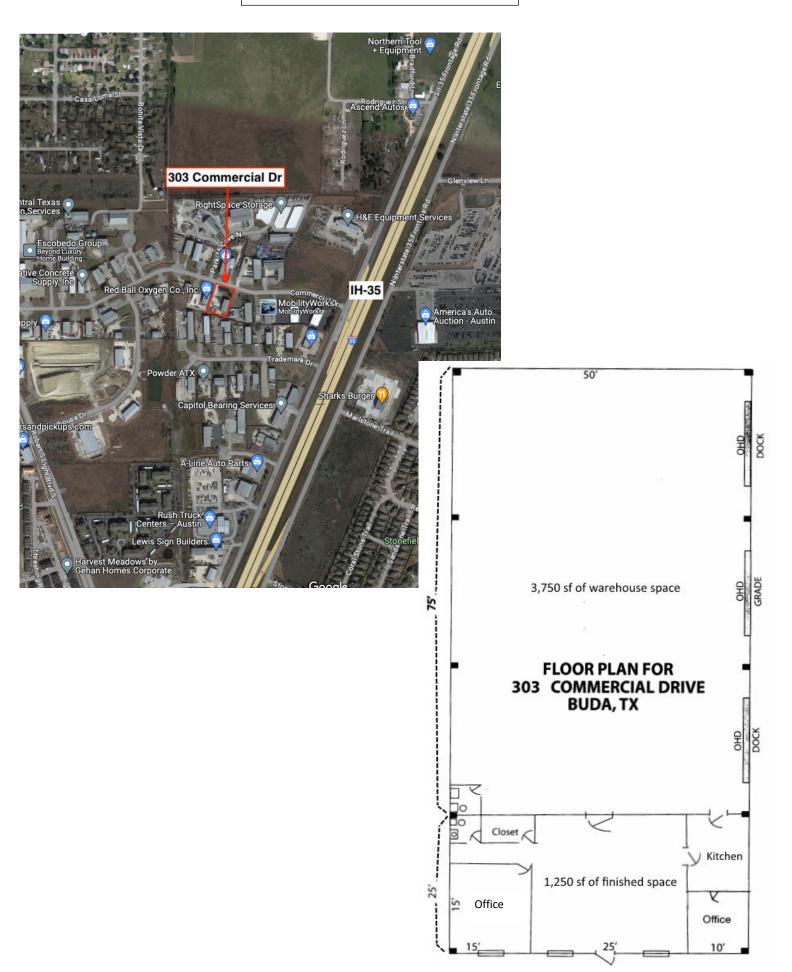

## 5,000 sf Building Footprint

## 3,750 sf Warehouse Area

- 2 overhead doors 8' x 10' dock high
- 1 overhead door 14' x 20' at grade
- 22 ft clear height
- Restroom

#### 1.250 sf interior finish with HVAC

- 625 sf Showroom / open office
- Two private offices, kitchenette, secure closet, restroom

#### 20,000 sf Fenced Yard (0.46 acres)

 Double swing gate connects to front parking lot

14+ Parking Spaces in front of building

3 Phase Power

Contact

Pence Investments

hunter@penceinvestments.net

(512) 476-9200