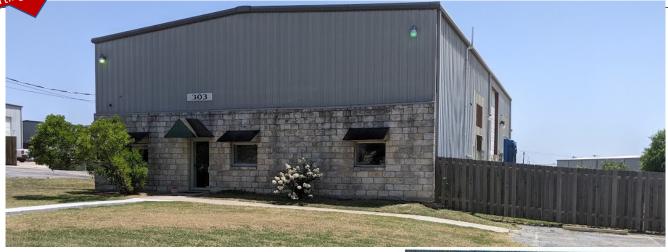

# 303 Commercial Dr. Buda, TX 78610

5,000 SF Retail / Office / Warehouse on 1.0 Acres Excellent I-35 Freeway Access

Total Rent \$7,250/month or 2023 Includes \$1.20 ft/mo base rent + \$0.25/ft NNN Two-year lease minimum