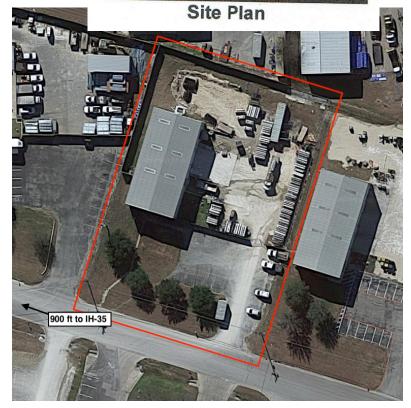

# 303 Commercial Dr. Buda, TX 78610

5,000 SF Retail / Office / Warehouse on 1.0 Acres Excellent I-35 Freeway Access

Total Rent \$7,250/month or 2023 Includes \$1.20 ft/mo base rent + \$0.25/ft NNN Two-year lease minimum