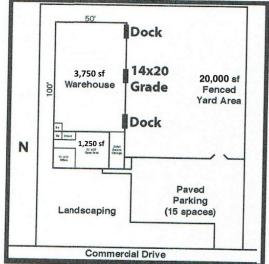

## 5,000 sf Building Footprint

## 3,750 sf Warehouse Area

- 2 overhead doors 8' x 10' dock high
- 1 overhead door 14' x 20' at grade
- 22 ft clear height
- Restroom

#### 1.250 sf interior finish with HVAC

- 625 sf Showroom / open office
- Two private offices, kitchenette, secure closet, restroom

#### 20,000 sf Fenced Yard (0.46 acres)

 Double swing gate connects to front parking lot

14+ Parking Spaces in front of building

3 Phase Power

Contact

Pence Investments

hunter@penceinvestments.net

(512) 476-9200