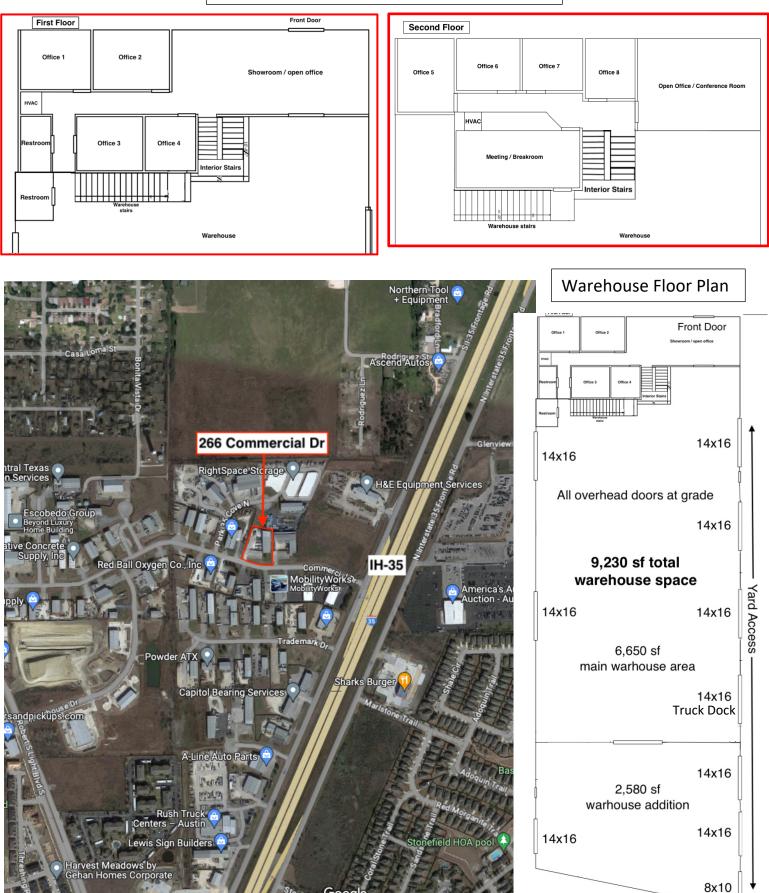

#### 9,230 sf Warehouse Area

- 7 overhead doors
  - One truck dock 14'x 16'
  - Five at grade 14'x16'
    - One at grade 10'x10'
- 22 ft Clear Height

### 1,800 sf interior finish with HVAC

- Two stories of office space w/ stairs
- Large entry/showroom area, 8 private offices, conference room, breakroom
- two restrooms on ground floor

# 266 Commercial Dr - Office Floor Plans