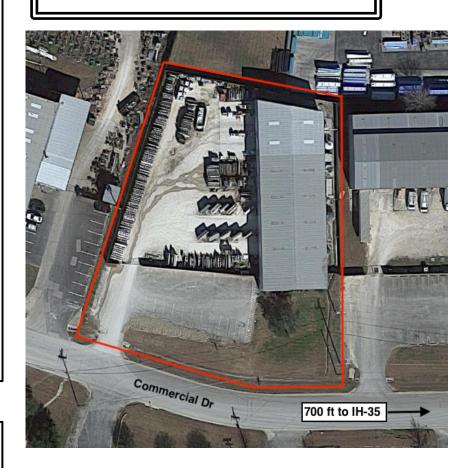

# 23,000 sf Fenced Yard (0.53 acres)

Double swing gate connects to front parking lot

20+ Parking Spaces in front of building

Contact Pence Investments hunter@penceinvestments.net (512) 476-9200 penceproperties.com/warehouses