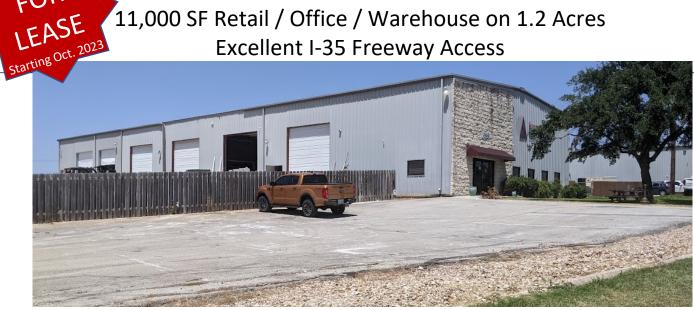

## Approx 11,000 sf Building

FOR

#### 9,230 sf Warehouse Area

- 7 overhead doors
  - One truck dock 14'x 16'
  - Five at grade 14'x16'
    - One at grade 10'x10'
- 22 ft Clear Height

### 1,800 sf interior finish with HVAC

- Two stories of office space w/ stairs
- Large entry/showroom area, 8 private offices, conference room, breakroom
- two restrooms on ground floor

# 23,000 sf Fenced Yard (0.53 acres)

Double swing gate connects to front parking lot

20+ Parking Spaces in front of building

Contact Pence Investments hunter@penceinvestments.net (512) 476-9200 penceproperties.com/warehouses

Total Rent \$14,520/month for 2023 Includes \$1.10/ft/mo base rent + \$0.22/ft NNN

Two-year lease minimum



# 266 Commercial Dr - Office Floor Plans